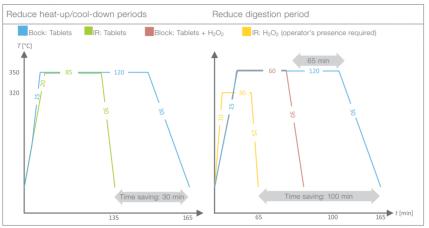

Unprecedented sample throughput is achieved, with the minimal number of instruments due to accelerated digestions and perfect synchronization between the KjelDigester K-449 and KjelSampler K-377

Fully automated process from sample preparation to titration for unattended operation. Direct data exchange with balances, bar code readers, printer, LIMS and PC and automatic sample transfer by the KjelSampler K-377 to the KjelMaster K-375

Environmentally sound and safe operation. Tight sealing system, automated and effective fume transfer, neutralization and cooling of harmful digestion fumes using the Scrubber K-415