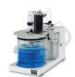

Environmentally sound and safe operation. Tight sealing system, automated and effective fume transfer, neutralization and cooling of harmful digestion fumes using the Scrubber K-415