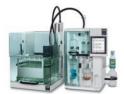

# Discover the benefits of our high throughput Kjeldahl Solutions

You cope with ever increasing sample loads for nitrogen determination according to Kjeldahl, with rising costs per analysis and requirements for thorough documentation. We offer a solution for analyzing up to 120 samples in a one-person working day, providing a maximum degree of automation in sample and data processing.

# Nitrogen determination at high throughput and full automation

Unprecedented sample throughput is achieved, with the minimal number of instruments due to accelerated digestions and perfect synchronization between the KjelDigester K-449 and KjelSampler K-377

Fully automated process from sample preparation to titration for unattended operation. Direct data exchange with balances, bar code readers, printer, LIMS and PC and automatic sample transfer by the KjelSampler K-377 to the KjelMaster K-375