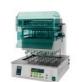

#### Instruments:

Use optimized «Kjeldahl Throughput» solution to get the highest sample throughput (batch size: 20 samples)

| Sample preparation<br>per batch: 40 min<br>Mixer B-400                                          | batch<br>#1                  | batch<br>#2                   | batch<br>#3 | batch<br>#4 | batch<br>#5 | batch<br>#6 |          |          |          |          |          |          |                          |  |
|-------------------------------------------------------------------------------------------------|------------------------------|-------------------------------|-------------|-------------|-------------|-------------|----------|----------|----------|----------|----------|----------|--------------------------|--|
| Digestion     per batch: 100 min     KjelDigester K-449                                         |                              | batch #                       | t1 guilooo  | batch i     | #2 Bulloos  | batch #3    | cooling  | batch #4 | cooling  | batch #5 | cooling  | batch #6 | cooling                  |  |
| 3. Distillation/Titration<br>per batch: 100 min<br>KjelMaster K-375,<br>KjelSampler K-376/K-377 |                              | batch #6<br>of the day before |             |             | batch #1    |             | batch #2 |          | batch #3 |          | batch #4 |          | batch #5<br>(unattended) |  |
| t [min]                                                                                         | Start 8:00 pm Finish 5:00 pm |                               |             |             |             |             |          |          |          |          |          |          | -                        |  |